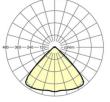

## LIGHTING TECHNOLOGY

| Placement                          | LED, Colour rendering/Light colour<br>CRI ≥ 80 / 4000K |
|------------------------------------|--------------------------------------------------------|
| Colour tolerance (MacAdam)         | 3SDCM                                                  |
| Photobiological safety (Luminaire) | RG1                                                    |
| Nominal luminous flux              | 10098lm                                                |
| LED service life                   | 50000h L80/B10 (Tq 40°C)                               |
| Luminaire luminous efficiency      | 181lm/W                                                |
| Beam angle                         | 95° (C0) / 95 ° (C90)                                  |
| UGR lat./long.                     | 20.5 / 20.9                                            |
|                                    |                                                        |

### **DEEP-LINK**

https://www.regiolux.de/en/article/19410026040

Reference ηLB Φ ↓/↑ UGR lat./long. LED 10000lm 840 100 % 98 % / 2 % 20.5 / 20.9