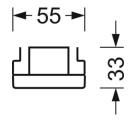

# **MECHANICS**

| Housing colour Dimensions (LxWxH/DxH) |         | traffic white RAL 9016<br>2299mm x 55mm x 33mm     |
|---------------------------------------|---------|----------------------------------------------------|
|                                       |         |                                                    |
| Type of installation                  |         | Mounting rail system installation, Light structure |
| Dimensio                              | ns      |                                                    |
| L                                     | 2299 mm | Length                                             |
| В                                     | 55 mm   | Width                                              |
| Н                                     | 33 mm   | Height                                             |