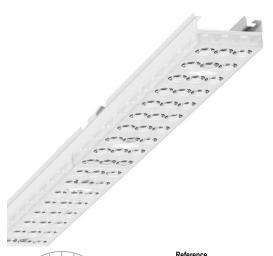

Device mount - Individual.Lens.Optic - direct wide distribution - visually continuous

Device mount made of a galvanised, profiled steel sheet; surface coated with polyester resin. Tool-free attachment with design-integrated pressure caps guarantee protection against theft and dismantling. Housing colour traffic white RAL 9016; Direct, wide-beam light distribution using individual LED lens optic made of PMMA plastic. The single lens optics ensure absolute ease of assembly and are simple to maintain thanks to the easily cleaned surface. The inner rhythm of the 3-row single lens arrangement and the overriding device mount are perfectly in tune to guarantee a homogeneous appearance in the object. Electrical connection by means of a fixed, 5-pin, quick-fit plug connector and a free choice of phases. Integrated guide for fast contacting. They are exchangeable, permit modernisation and reliably prolong the service life of the overall system.